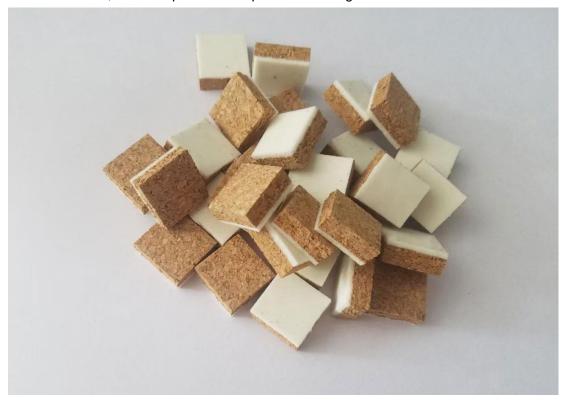

### **Product Description**

High quality "Raybone" Cork Pads can protect the auto glass well during packing and shipping. Glass, windows, doors and mirrors are fragile. "Raybone" Cork Pads with adhesive for auto glass are easy to be removed cleanly, yet adhered securely to architectural glass, auto glass, furniture glass, stone, windows & doors, during transporting, packing, storage and installation. Setting between the glass, the pads can absorb vibration, maintain position and prevent breakage.

### Size of Cork Pads with adhesive for auto glass:

Standard thickness: 3mm

Other normal thickness: 4mm、5mm、8mm、16mm、20mm

Standard size: 18x18mm

Other normal size: 10x10mm \, 15x15mm \, 20x20mm \, 40x40mm