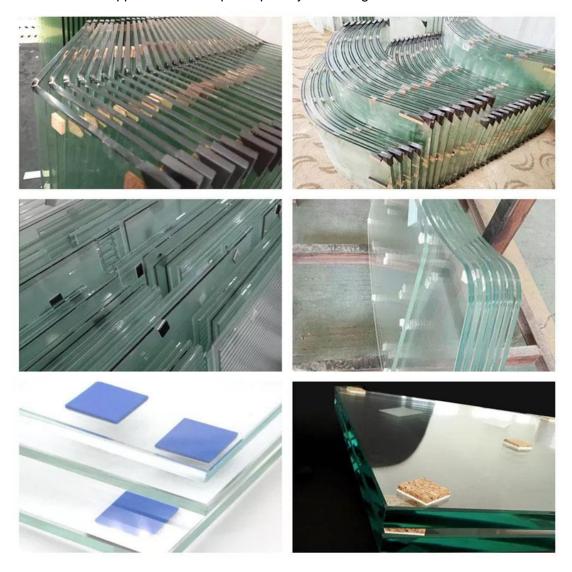

### Installation Instructions of Cork Pads with adhesive for auto glass:

Please place the cork pads on the edge of the glass, one pad per 30cm or 40cm, and totally 8 pads on the area of 1 square meter; more pads must be put on the middle of

Phone: +86-13418991198 E-mail: jeff@goodbrilliant.com

glass for the area more than 1 square meter and the actual quantity should be subject to the reality.

# Principle: the smaller the glass area is, the less the pads need.

For the same area glass, the more the cork pads are used, the better the protection effect is.

Please use the approximate cord pads quantity according to the real situation.