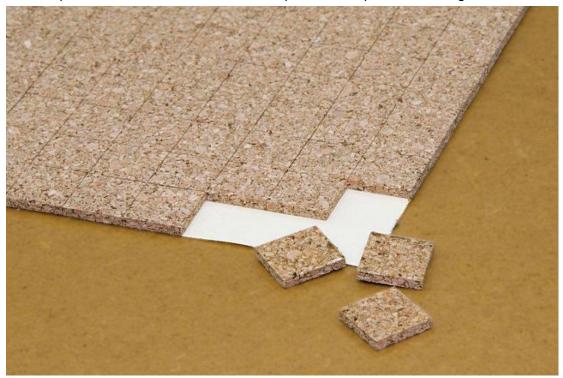

### Size of Cork pads with adhesive for glass:

Standard thickness: 3mm

Other normal thickness: 1.5mm, 2mm, 4mm, 5mm

Standard size: 18x18mm

Other normal size: 10x10mm、15x15mm、20x20mm、40x40mm

Above can be customized as per your requests

# In sheet Cork pads with adhesive for glass:

| MODEL NO. | PAD SIZE | THICKNESS | PAD/BOX   | BOX SIZE(CM) | VOL.(CBM) | G.W.(KG) |
|-----------|----------|-----------|-----------|--------------|-----------|----------|
| SB-1030   | 10x10mm  | 3mm cork  | 117760pcs | 34*35*36     | 0.043     | 10.8     |
| SB-1530   | 15x15mm  | 3mm cork  | 53700pcs  | 34*35*36     | 0.043     | 10.5     |
| SB-1830   | 18x18mm  | 3mm cork  | 35000pcs  | 34*35*36     | 0.043     | 9.8      |
| SB-2030   | 20x20mm  | 3mm cork  | 29000pcs  | 34*35*36     | 0.043     | 10.6     |
| SB-4030   | 40x40mm  | 3mm cork  | 7360pcs   | 34*35*36     | 0.043     | 10.5     |