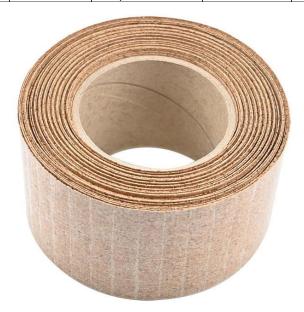

#### Cork Pads with Adhesive for Glass

As a large-scale Cork pads manufacturer and supplier in China, "Raybone" have produced and exported Cork pads with adhesive for glass about 20 years. Cork pads with adhesive for glass, one of our main products, has competitive price advantage and cover most of the European and American markets in glass industry. We are looking for agents/distributors all over the world and hope for the mutual benefits from the

#### Product Description

In the market of China Glass industry in China, "Raybone" is famous and professional on supplying Cork pads with adhesive for glass. Glass, windows, doors and mirrors are fragile. "Raybone" Cork pads with adhesive for glass are easy to be removed cleanly, yet adhered securely to architectural glass, auto glass, furniture glass, stone, windows & doors, during transporting, packing, storage and installation. Setting between the glass, the cork pads can absorb vibration, maintain position and prevent breakage.

## In roll Cork pads with adhesive for glass:

| MODEL<br>NO. | PAD<br>SIZE | THICKNESS | PAD/BOX            | BOX<br>SIZE(CM) | VOL.(CBM) | G.W.(KG) |
|--------------|-------------|-----------|--------------------|-----------------|-----------|----------|
| RB-1030      | 10x10mm     | 3mm cork  | 64800pcs (2 rolls) | 30*31*35        | 0.033     | 6.2      |
| RB-1530      | 15x15mm     | 3mm cork  | 28800pcs (2 rolls) | 30*31*35        | 0.033     | 6.4      |
| RB-1830      | 18x18mm     | 3mm cork  | 20000pcs (2 rolls) | 30*31*35        | 0.033     | 6.5      |
| RB-2030      | 20x20mm     | 3mm cork  | 16200pcs (2 rolls) | 30*31*35        | 0.033     | 6.4      |
| RB-4030      | 40x40mm     | 3mm cork  | 4050pcs (2 rolls)  | 30*31*35        | 0.033     | 6.4      |