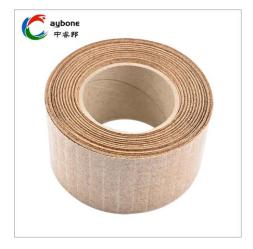

#### Cork Pads with Adhesive for Glass

As a large-scale Cork pads manufacturer and supplier in China, "Raybone" have produced and exported Cork pads with adhesive for glass about 20 years. Cork pads with adhesive for glass, one of our main products, has competitive price advantage and cover most of the European and American markets in glass industry. We are looking for agents/distributors all over the world and hope for the mutual benefits from the

#### Product Description

In the market of China Glass industry in China, "Raybone" is famous and professional on supplying Cork pads with adhesive for glass. Glass, windows, doors and mirrors are fragile. "Raybone" Cork pads with adhesive for glass are easy to be removed cleanly, yet adhered securely to architectural glass, auto glass, furniture glass, stone, windows & doors, during transporting, packing, storage and installation. Setting between the glass, the cork pads can absorb vibration, maintain position and prevent breakage.

## In roll Cork pads with adhesive for glass:

| MODEL<br>NO. | PAD<br>SIZE | THICKNESS | PAD/BOX            | BOX<br>SIZE(CM) | VOL.(CBM) | G.W.(KG) |
|--------------|-------------|-----------|--------------------|-----------------|-----------|----------|
| RB-1030      | 10x10mm     | 3mm cork  | 64800pcs (2 rolls) | 30*31*35        | 0.033     | 6.2      |
| RB-1530      | 15x15mm     | 3mm cork  | 28800pcs (2 rolls) | 30*31*35        | 0.033     | 6.4      |
| RB-1830      | 18x18mm     | 3mm cork  | 20000pcs (2 rolls) | 30*31*35        | 0.033     | 6.5      |
| RB-2030      | 20x20mm     | 3mm cork  | 16200pcs (2 rolls) | 30*31*35        | 0.033     | 6.4      |
| RB-4030      | 40x40mm     | 3mm cork  | 4050pcs (2 rolls)  | 30*31*35        | 0.033     | 6.4      |