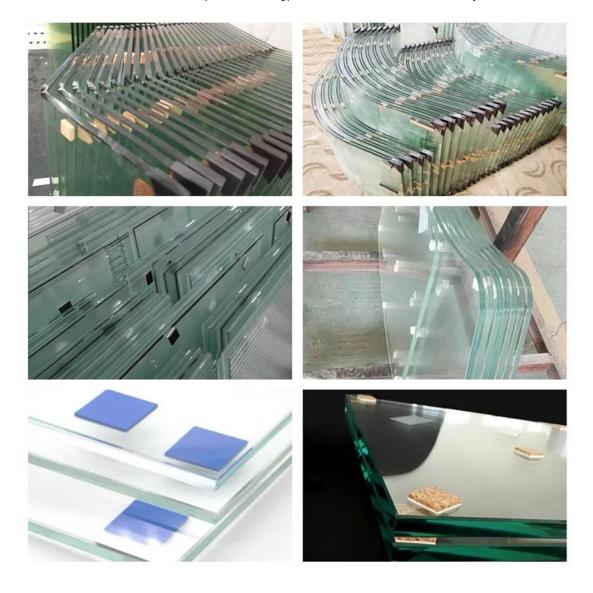

#### Product Description

In the market of China Glass industry in China, "Raybone" is famous and professional on supplying Cork pads with adhesive for glass. Glass, windows, doors and mirrors are fragile. "Raybone" Cork pads with adhesive for glass are easy to be removed cleanly, yet adhered securely to architectural glass, auto glass, furniture glass, stone, windows & doors, during transporting, packing, storage and installation. Setting between the glass, the cork pads can absorb vibration, maintain position and prevent breakage.

### Installation Instructions of Cork pads with adhesive for glass:

Please place the cork pads on the edge of the glass, one pad per 30cm or 40cm, and totally 8 pads on the area of 1 square meter; more pads must be put on the middle of glass for the area more than 1 square meter and the actual quantity should be subject to the reality.

Principle: the smaller the glass area is, the less the pads need.

For the same area glass, the more the cork pads are used, the better the protection effect is.

Please use the approximate cord pads quantity according to the real situation.